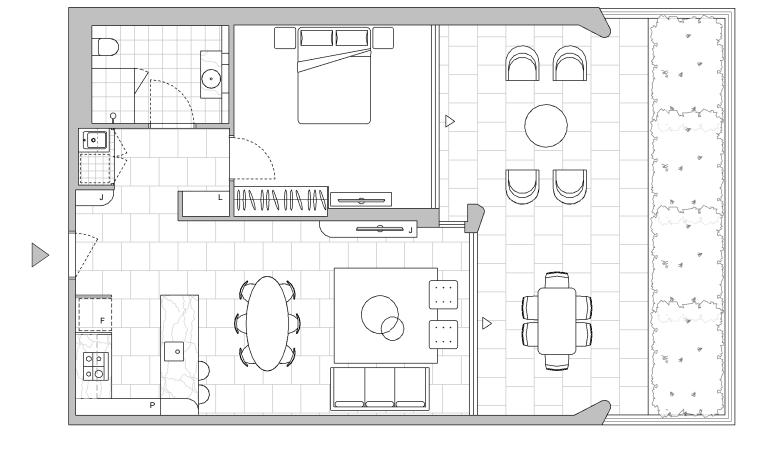

## **ONE BEDROOM APARTMENT**

Unit Area 51 m<sup>2</sup>
Balcony Area 8 m<sup>2</sup>
Total Area 59 m<sup>2</sup>

Areas subject to final survey. Area includes balcony, winter garden and courtyard where applicable. Area excludes associated parking and external storage areas.

Legend - As Applicable

 △
 Access
 F
 Fridge
 J
 Joinery

 △
 Balcony Access
 P
 Pantry
 L
 Linen

 \*\*
 Sliding Screen
 \*
 Fixed Screen
 St
 Storage

This floor plan was produced prior to construction and while the information contained herein is believed to be correct it is not guaranteed. Changes will undoubtedly be made in accordance with the contract for sale. The plan does not show additional features such as hot water systems, services, or Bulkheads necessary for services. Dimensions, areas, and scale of floor plans are approximate only and subject to the terms of the Contract. Areas calculated in accordance with the Strata Schemes Development Act 2015. The furniture and furnishings depicted are not included with any sale. Purchasers must refer to the contract for sale for the list of inclusions. Furnishings should not be taken to indicate the final position of power points, TV connection points and the like. All graphics, including design and extent of tile/paver/carpet areas, landscaping, balustrades, louvres, sun shading devices, privacy screens and services equipment are for illustrative purposes only and are not to be relied on as a representative of the final product. Plans do not show additional features within each lot such as letterboxes and side and rear retaining walls. All level changes in the courtyards may not have been shown.