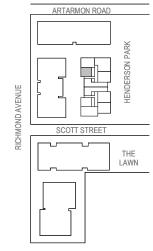

LEVEL 1

Stratum Lot Strata Lot

Colour Scheme: Premium A Floor Finish: Tiles

## ONE BEDROOM APARTMENT

Unit Area 65 m<sup>2</sup>
Balcony Area 47 m<sup>2</sup>
Total Area 112 m<sup>2</sup>

Areas subject to final survey. Area includes balcony, winter garden and courtyard where applicable. Area excludes associated parking and external storage areas.

Legend - As Applicable

-, -.....

Provision of a water point, GPO (power point) and gas point has been made available to the balcony.

This floor plan was produced prior to construction and while the information contained herein is believed to be correct it is not guaranteed. Changes will undoubtedly be made in accordance with the contract for sale. The plan does not show additional features such as hot water systems, services, or Bulkheads necessary for services. Dimensions, areas, and scale of floor plans are approximate only and subject to the terms of the Contract. Areas calculated in accordance with the Strata Schemes Development Act 2015. The furniture and furnishings depicted are not included with any sale. Purchasers must refer to the contract for sale for the list of inclusions. Furnishings should not be taken to indicate the final position of power points, TV connection points and the like. All graphics, including design and extent of tile/paver/carpet areas, landscaping, balustrades, louvres, sun shading devices, privacy screens and services equipment are for illustrative purposes only and are not to be relied on as a representative of the final product. Plans do not show additional features within each lot such as letterboxes and side and rear retaining walls. All level changes in the courtyards may not have been shown.