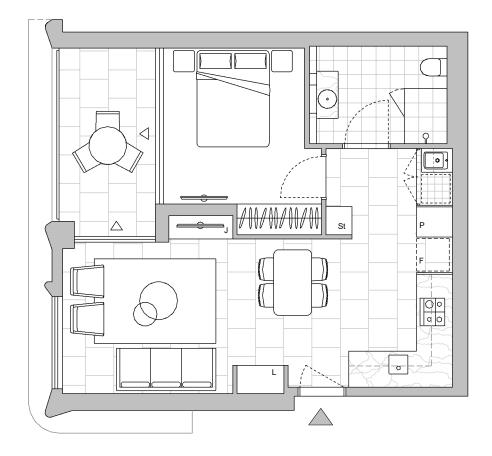

## **ONE BEDROOM APARTMENT**

Unit Area 51 m<sup>2</sup>
Balcony Area 8 m<sup>2</sup>
Total Area 59 m<sup>2</sup>

Areas subject to final survey. Area includes balcony, winter garden and courtyard where applicable. Area excludes associated parking and external storage areas.

Legend - As Applicable

 △
 Access
 F
 Fridge
 J
 Joinery

 △
 Balcony Access
 P
 Pantry
 L
 Linen

 \*\*
 Sliding Screen
 \*
 Fixed Screen
 St
 Storage

This floor plan was produced prior to construction and while the information contained herein is believed to be correct it is not guaranteed. Changes will undoubtedly be made in accordance with the contract for sale. The plan does not show additional features such as hot water systems, services, or Bulkheads necessary for services. Dimensions, areas, and scale of floor plans are approximate only and subject to the terms of the Contract. Areas calculated in accordance with the Strata Schemes Development Act 2015. The furniture and furnishings depicted are not included with any sale. Purchasers must refer to the contract for sale for the list of inclusions. Furnishings should not be taken to indicate the final position of power points, TV connection points and the like. All graphics, including design and extent of tile/paver/carpet areas, landscaping, balustrades, louvres, sun shading devices, privacy screens and services equipment are for illustrative purposes only and are not to be relied on as a representative of the final product. Plans do not show additional features within each lot such as letterboxes and side and rear retaining walls. All level changes in the courtyards may not have been shown.

10-03-2023 [C]

LEVEL 5

Stratum Lot Strata Lot

36

Colour Scheme: Premium A Floor Finish: Tiles