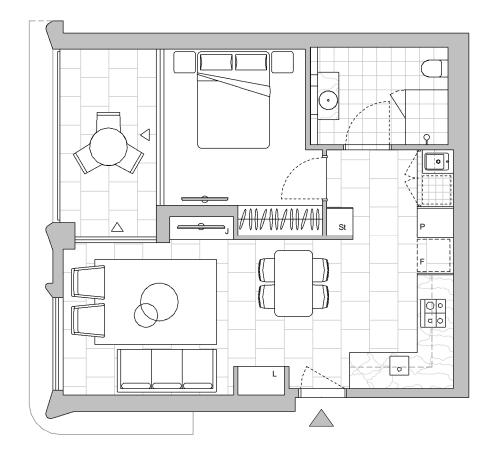

10-03-2023 [C]

LEVEL 3

Stratum Lot Strata Lot

16

Colour Scheme: Premium A Floor Finish: Tiles

## **ONE BEDROOM APARTMENT**

Unit Area 51 m<sup>2</sup>
Balcony Area 8 m<sup>2</sup>
Total Area 59 m<sup>2</sup>

Areas subject to final survey. Area includes balcony, winter garden and courtyard where applicable. Area excludes associated parking and external storage areas.

Legend - As Applicable

 △
 Access
 F
 Fridge
 J
 Joinery

 △
 Balcony Access
 P
 Pantry
 L
 Linen

 \*\*
 Sliding Screen
 \*
 Fixed Screen
 St
 Storage

This floor plan was produced prior to construction and while the information contained herein is believed to be correct it is not guaranteed. Changes will undoubtedly be made in accordance with the contract for sale. The plan does not show additional features such as hot water systems, services, or Bulkheads necessary for services. Dimensions, areas, and scale of floor plans are approximate only and subject to the terms of the Contract. Areas calculated in accordance with the Strata Schemes Development Act 2015. The furniture and furnishings depicted are not included with any sale. Purchasers must refer to the contract for sale for the list of inclusions. Furnishings should not be taken to indicate the final position of power points, TV connection points and the like. All graphics, including design and extent of tile/paver/carpet areas, landscaping, balustrades, louvres, sun shading devices, privacy screens and services equipment are for illustrative purposes only and are not to be relied on as a representative of the final product. Plans do not show additional features within each lot such as letterboxes and side and rear retaining walls. All level changes in the courtyards may not have been shown.