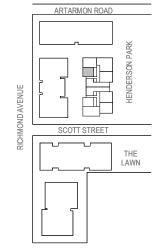

LEVEL 1

Stratum Lot Strata Lot

Colour Scheme: Premium A Floor Finish: Tiles

## ONE BEDROOM APARTMENT

Unit Area 65 m<sup>2</sup>
Balcony Area 47 m<sup>2</sup>
Total Area 112 m<sup>2</sup>

Areas subject to final survey. Area includes balcony, winter garden and courtyard where applicable. Area excludes associated parking and external storage areas.

Legend - As Applicable

-, -.....

Provision of a water point, GPO (power point) and gas point has been made available to the balcony.

This floor plan was produced prior to construction and while the information contained herein is believed to be correct it is not guaranteed. Changes will undoubtedly be made in accordance with the contract for sale. The plan does not show additional features such as hot water systems, services, or Bulkheads necessary for services. Dimensions, areas, and scale of floor plans are approximate only and subject to the terms of the Contract. Areas calculated in accordance with the Strata Schemes Development Act 2015. The furniture and furnishings depicted are not included with any sale. Purchasers must refer to the contract for sale for the list of inclusions. Furnishings should not be taken to indicate the final position of power points, TV connection points and the like. All graphics, including design and extent of tile/paver/carpet areas, landscaping, balustrades, louvres, sun shading devices, privacy screens and services equipment are for illustrative purposes only and are not to be relied on as a representative of the final product. Plans do not show additional features within each lot such as letterboxes and side and rear retaining walls. All level changes in the courtyards may not have been shown.